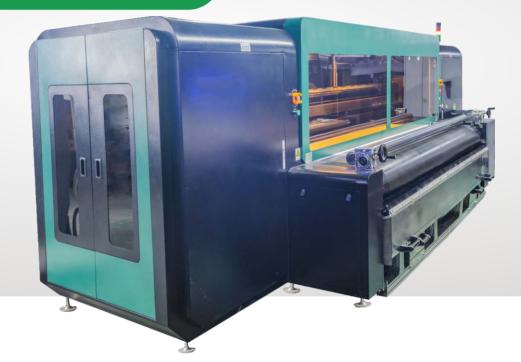

## Large Format Inkjet Printer

# SUPERLATIVE PRECISION & RELIABILITY WITH BRIGHTEST COLORS

DCR 3219 - 8R

### **Key Technical Features**

- 32 dual channel Ricoh Gen6 printheads
- Production speed of 500 sqm/hr for 1.8m width fabric in 2 pass
- Printing width: available in 1.9m, 2.6m and 3.2m fabric width
- 3 level fabric fold detection system with 3 laser sensors
- · Smooth and precise carriage movement with magnetic linear motor drive
- In-line ink degassing and negative pressure control system for enhanced ink runnability
- Automatic belt cleaning system for continuous production and improved belt adhesive life
- Automatic fabric centering system for feeding lose fabric from trolley or A-frame batch
- Easy to synchronized with infra red, electric, oil or steam heated dryer
- Computer can be connected with USB 3.0 cable
- Print with Reactive, Disperse, Acid and Pigment inks