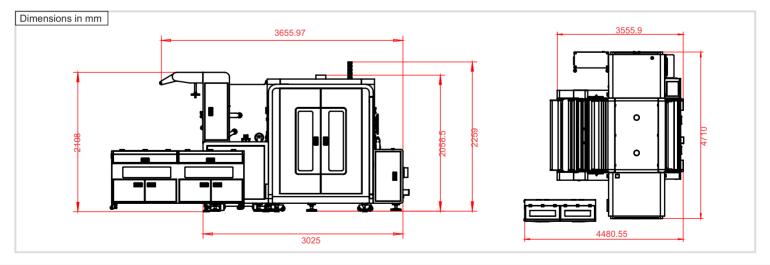

### **Technical Specifications\***

| Printer Model               | DCR 3219 - 8R                                                                      |                       |                  |
|-----------------------------|------------------------------------------------------------------------------------|-----------------------|------------------|
| Print speed                 | Pass                                                                               | Media width 1.8m      | Media width 1.1m |
|                             | 2                                                                                  | 500 sqm/hr            | 359 sqm/hr       |
|                             | 3                                                                                  | 345 sqm/hr            | 239 sqm/hr       |
| Printheads                  | 32 Ricoh G6                                                                        |                       |                  |
| Belt width                  | 1950mm                                                                             |                       |                  |
| Ink color (8 color)         | CMYK , ORGB                                                                        |                       |                  |
| Types of ink supported      | Reactive / Disperse / Pigment / Acid                                               |                       |                  |
| Image type                  | JPEG/TIFF, BMP file format and RGB/CMYK color mode                                 |                       |                  |
| Media or Fabric type        | Suitable for all types of fabrics thickness upto - 15mm (compatible with ink type) |                       |                  |
| RIP software support        | Neostampa (Delta)                                                                  |                       |                  |
| Transfer medium             | Belt continuous transport, automatic media feeding and take-up                     |                       |                  |
| Compressed air              | 8 Bar / 0.6 MPA / 25 CFM                                                           |                       |                  |
| Work environment            | Temperature 22°C-28°C, Humidity 55%-65%                                            |                       |                  |
| Power Supply                |                                                                                    |                       |                  |
| Printer                     | 10kW-UPS (3 Phase)                                                                 |                       |                  |
| Belt Dryer                  | 16kW-Mains (3 Phase)                                                               |                       |                  |
| External Dryer (Electrical) | 64kW-Mains (3 Phase)                                                               |                       |                  |
| External Dryer (Gas)        | 10kW-Mains (3 Phase) + Gas                                                         |                       |                  |
|                             | Printer                                                                            | <b>External Dryer</b> | Ink Tank         |
| Dimension (mm)              | 3600 x 4700 x 2000                                                                 | 6557 x 3770 x 2917    | 2735 x 722 x 890 |